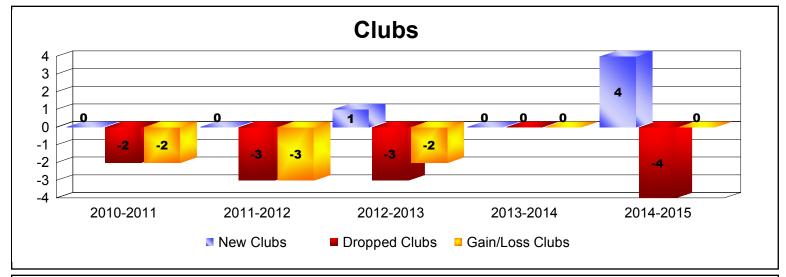

District 2 E1 As of June 2015 Cumulative

| Year      | New<br>Clubs | Dropped<br>Clubs | Gain/<br>Loss<br>Clubs | New<br>Members | Charter<br>Members | Reinstate<br>Members | Transfer<br>Members | Total<br>Member<br>Added | Total<br>Members<br>Dropped | Gain/<br>Loss<br>Members |
|-----------|--------------|------------------|------------------------|----------------|--------------------|----------------------|---------------------|--------------------------|-----------------------------|--------------------------|
| 2010-2011 | 0            | -2               | -2                     | 145            | 4                  | 17                   | 5                   | 171                      | -232                        | -61                      |
| 2011-2012 | 0            | -3               | -3                     | 104            | 0                  | 5                    | 6                   | 115                      | -232                        | -117                     |
| 2012-2013 | 1            | -3               | -2                     | 159            | 24                 | 7                    | 8                   | 198                      | -207                        | -9                       |
| 2013-2014 | 0            | 0                | 0                      | 129            | 0                  | 9                    | 6                   | 144                      | -167                        | -23                      |
| 2014-2015 | 4            | -4               | 0                      | 149            | 95                 | 2                    | 5                   | 251                      | -223                        | 28                       |
| Average   | 1            | -2               | -1                     | 137            | 25                 | 8                    | 6                   | 176                      | -212                        | -36                      |