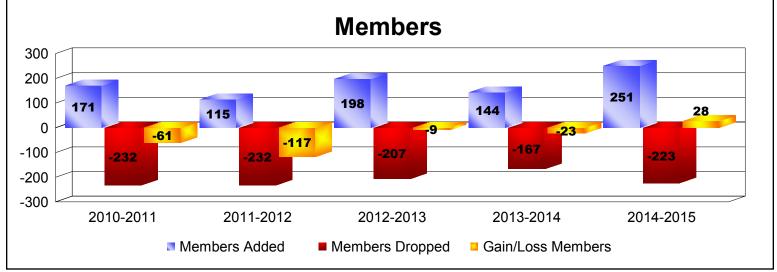

District 2 E1 As of June 2015 Cumulative

| Year      | New<br>Clubs | Dropped<br>Clubs | Gain/<br>Loss<br>Clubs | New<br>Members | Charter<br>Members | Reinstate<br>Members | Transfer<br>Members | Total<br>Member<br>Added | Total<br>Members<br>Dropped | Gain/<br>Loss<br>Members |
|-----------|--------------|------------------|------------------------|----------------|--------------------|----------------------|---------------------|--------------------------|-----------------------------|--------------------------|
| 2010-2011 | 0            | -2               | -2                     | 145            | 4                  | 17                   | 5                   | 171                      | -232                        | -61                      |
| 2011-2012 | 0            | -3               | -3                     | 104            | 0                  | 5                    | 6                   | 115                      | -232                        | -117                     |
| 2012-2013 | 1            | -3               | -2                     | 159            | 24                 | 7                    | 8                   | 198                      | -207                        | -9                       |
| 2013-2014 | 0            | 0                | 0                      | 129            | 0                  | 9                    | 6                   | 144                      | -167                        | -23                      |
| 2014-2015 | 4            | -4               | 0                      | 149            | 95                 | 2                    | 5                   | 251                      | -223                        | 28                       |
| Average   | 1            | -2               | -1                     | 137            | 25                 | 8                    | 6                   | 176                      | -212                        | -36                      |